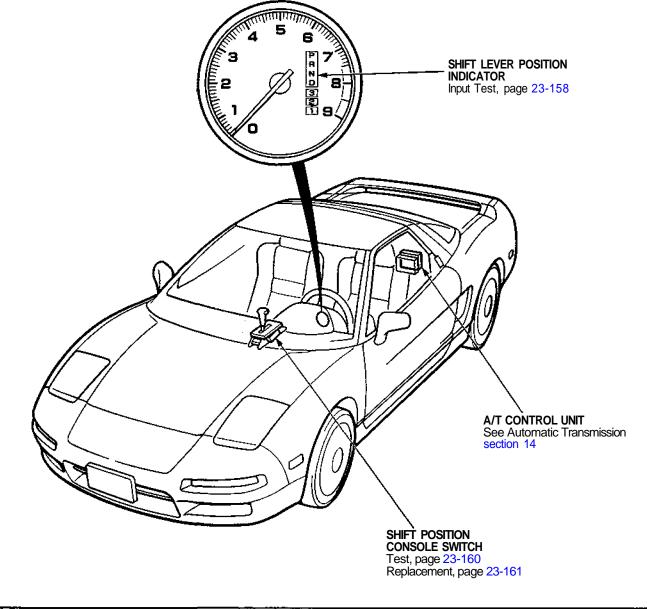

## **Shift Lever Position Indicator**

## CAUTION:

- All SRS electrical wiring harnesses are covered with yellow outer insulation.
- Before disconnecting the SRS wire harness, install the short connector on the airbag (see page STET)
- Replace the entire affected SRS harness assembly if it has an open circuit or damaged wiring.
- After installation of the gauge assembly, recheck the operation of the SRS indicator light.
- GAUGE ASSEMBLY Removal, page 23-126 Disassembly, pages 23-129
- INTERLOCK SYSTEM See page, 23-140
- A/T CONTROL SYSTEM
  See Automatic Transmission, section 14