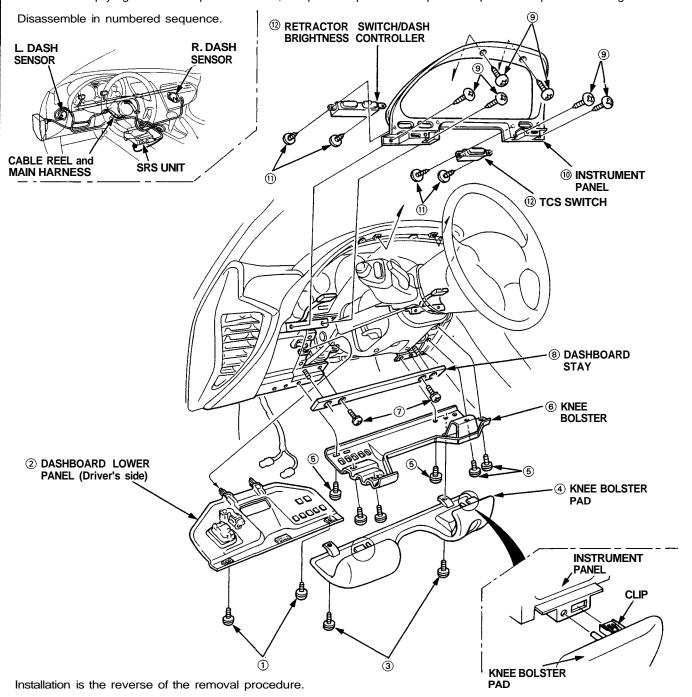

# **Dashboard**

# Component Removal/Installation (cont'd) -

SRS wire harnesses are routed near the steering column.

### **CAUTION:**

- All SRS electrical wiring harnesses are covered with yellow outer insulation.
- Before disconnecting the SRS wire harness, install the short connector on the airbag (see page 23-323).
- Replace the entire effected SRS harness assembly if it has an open circuit or damaged wiring.

Driver's Side: