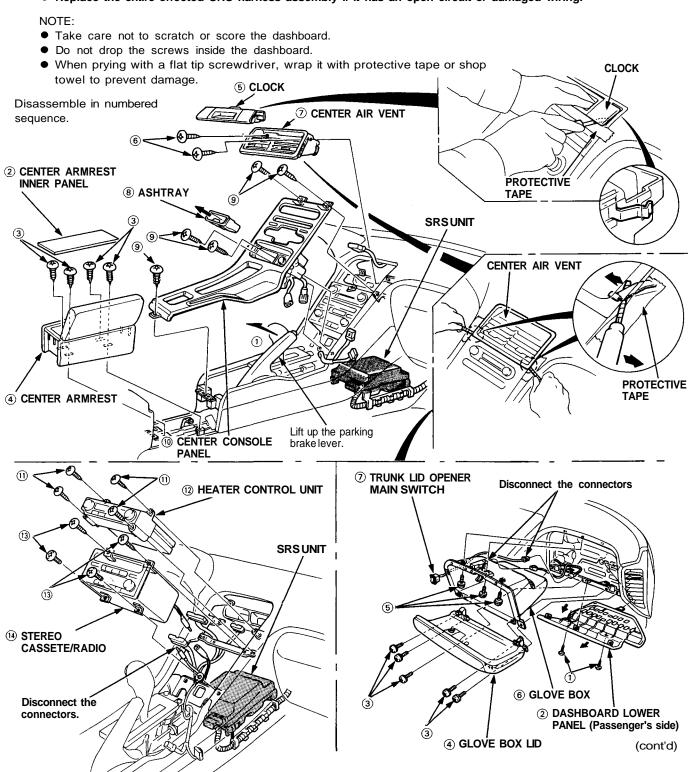

## **Dashboard/Center Armrest**

### Component Removal/Installation

SRS wire harnesses are routed near the dashboard.

#### **CAUTION:**

- All SRS electrical wiring harnesses are covered with yellow outer insulation.
- Before disconnecting the SRS wire harness, install the short connector on the airbag (see page 23-323).
- Replace the entire effected SRS harness assembly if it has an open circuit or damaged wiring.

#### NOTE:

- Take care not to scratch or score the dashboard and steering column.
- When prying with a flat tip screwdriver, wrap it with protective tape or shop towel to prevent damage.