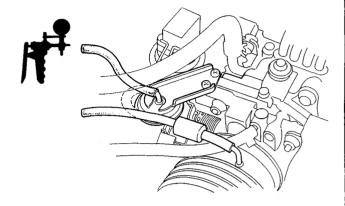

## **Testing**

- Check the vacuum line for leaks, blockage or a disconnected hose.
- 2. Disconnect the vacuum hose from the dashpot diaphragm, and connect a vacuum pump to the hose.

3. Apply vacuum and check the speed the vacuum goes out.

Vacuum should go out slowly.

• If the vacuum holds or goes out quickly, replace the dashpot check valve and retest.

Connect a vacuum pump to the dashpot diaphragm.

- 5. Apply vacuum and check that the rod pulls in and vacuum holds.
  - If the vacuum does not hold or the rod does not move, replace the dashpot diaphragm and retest.