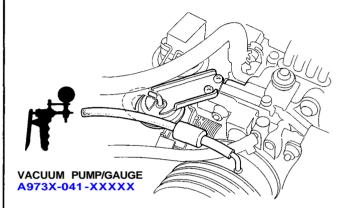

## **Testing**

- Check the vacuum line for leaks, blockage or a disconnected hose.
- 2. Disconnect the vacuum hose from the dashpot diaphragm, and connect a vacuum pump to the hose.

3. Apply vacuum and check the speed the vacuum goes out.

Vacuum should go out slowly.

• If the vacuum holds or goes out quickly, replace the dashpot check valve and retest.

Connect a vacuum pump to the dashpot diaphragm.

- 5. Apply vacuum and check that the rod pulls in and vacuum holds.
  - If the vacuum does not hold or the rod does not move, replace the dashpot diaphragm and retest.