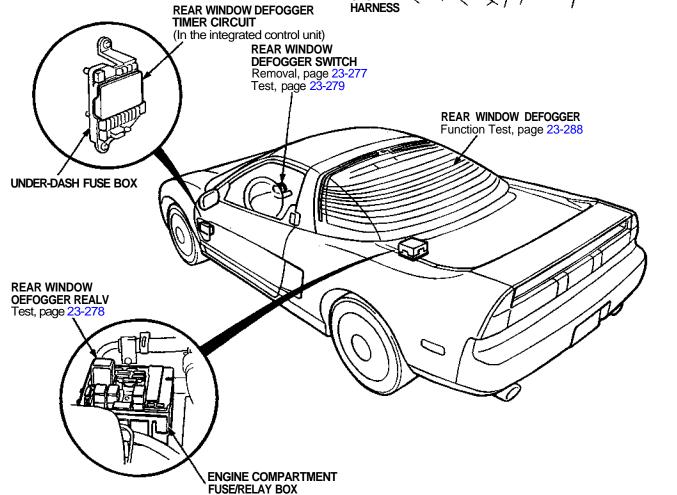

## **Rear Window Defogger**

## -Component Location Index

## -Description

The rear window defogger is controlled by the integrated control unit. When the defogger switch in the combination switch is pushed, it sends a signal to the defogger timer in the integrated control unit and the defogger stays on for 25 (40 minutes for Canada models) minutes or until the ignition switch is turned off. The indicator light in the switch shows when the defogger is on.