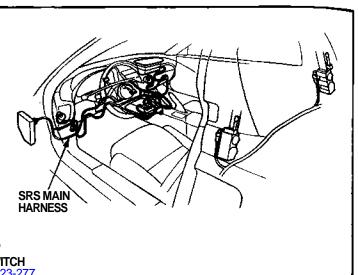

## CAUTION:

- All SRS wiring harnesses are covered with yellow outer insulation.
- Before disconnecting any part of the SRS wire harness, install the short connectors (see page 24-10).
- Replace the entire affected SRS harness assembly if it has an open circuit or damaged wiring.