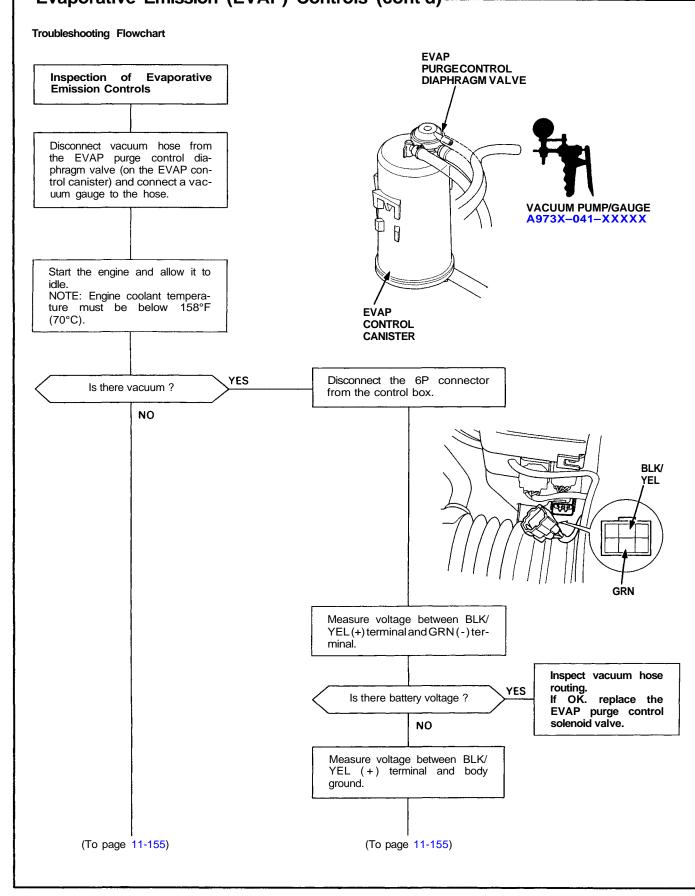

## **Emission Control System** - Evaporative Emission (EVAP) Controls (cont'd)-VACUUM/PRESSURE GAUGE (From page 11-155) 0-4 in.Hg 07JAZ-001000A Connect a vacuum gauge to purge air hose. PURGE HOSE $\bigcirc$ 丌 VI PRES Start the engine and raise speed to 3,500 rpm. **PURGE AIR** HOSE Connect a vacuum gauge to the NO Does vacuum appear on gauge canister purge hose and raise the within 1 minute? engine speed to 3,500 rpm. YES Inspect the purge hose NO Does vacuum appear on the See EVAP two way valve test to and throttle body port gauge? complete. for pinch or blockage. Evaporative emission control are YES OK. Replace the EVAP control canister.